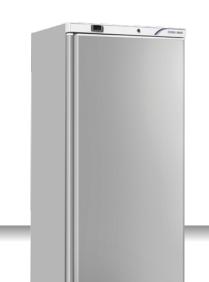

# **QRX 600**

#### **GENERAL FEATURES**

| GN2/1 Refrigerated upright (600 Lt.)                  | • |
|-------------------------------------------------------|---|
| S/S external cabinet, thermoformed internally         | • |
| Roll-bond evaporator system with fan assisted cooling | • |
| Automatic compressor cycle defrost                    | • |
| Foaming Agent Cyclopentane (60mm per side)            | • |
| Digital Thermostat                                    | • |
| Removable Gasket                                      | • |
| Reversible door                                       | • |
| Handle along door profile                             | • |
| Doors lock fitted as standard                         | • |
| Adjustable shelves: 4 Pcs + 1 BOTTOM Shelf            | • |
| N.2 Adjustable feet + N.2 Rollers at the back         | • |
| Energy efficiency class: D                            | • |