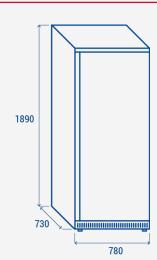

#### **PRODUCT DIMENSIONS**

### **TECHNICAL SPECIFICATIONS**

| Capacity                         | 600 L        |
|----------------------------------|--------------|
| Temperature                      | +2°C ~ +10°C |
| Consumption                      | 1.94 kWh/24h |
| Rated Power                      | 200 W        |
| Noise level                      | 57 dB(A)     |
| Net Weight                       | 85 Kg        |
| Gross Weight                     | 97 Kg        |
| External Dimensions (WxDxH mm)   | 780x730x1890 |
| Internal Dimensions (WxDxH mm)   | 660x585x1680 |
| Packaging dimensions (WxDxH mm)  | 812x757x2030 |
| Loading quantities 20'/40'/40'HQ | 21/42/42     |